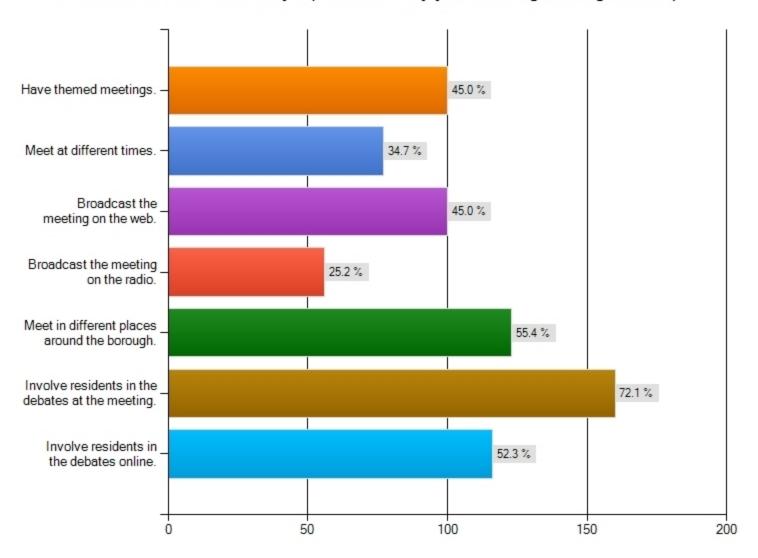

### What could be done differently?

What could be done differently? (Please tick any you think might be a good idea)