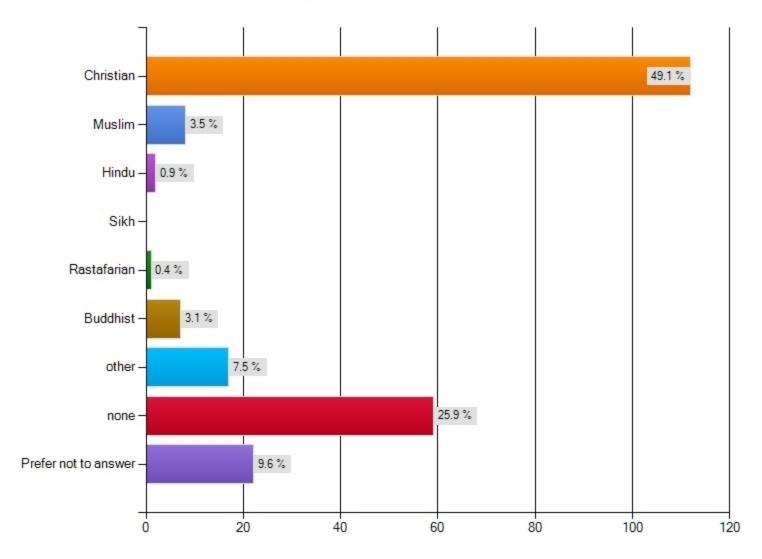

e opportunities.(please check the box that best reflects your opinion about the statement that follows)



#### The current format works well...?

The council assembly works well in its current format.(please check the box that best reflects your opinion about the statement that follows)



# I would consider attending a Council Assembly meeting in future

I would consider attending a council assembly meeting in the future.(please check the box that best reflects your opinion about the statement that follows)



## **Gender**

#### Are you male or female?



## **Disability**

Do you consider yourself to have a disability or long term illness?



## Age group

What is your age group?



## **Ethnicity**

#### What is your ethnic group?



# Religion

#### What is your religion or belief?