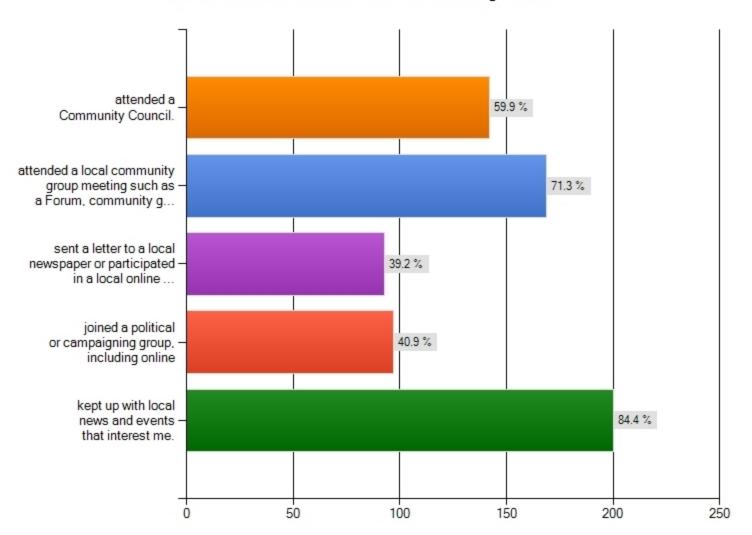

# How active are you in your local community?

How active are you in your local community? Tell us about the different ways you have been involved in local activities and decision making. I have: