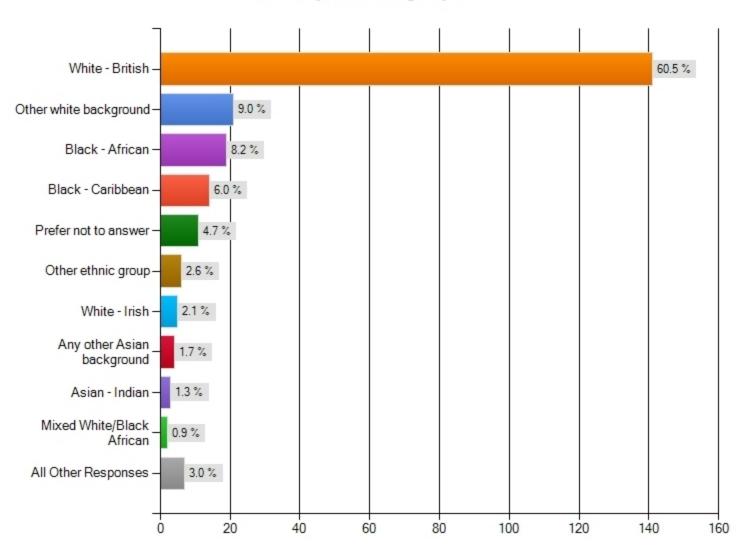

able me and other people to make the most of the above opportunities.(please check the box that best reflects your opinion about the statement that follows)



#### The current format works well...?

The council assembly works well in its current format.(please check the box that best reflects your opinion about the statement that follows)



# I would consider attending a Council Assembly meeting in future

I would consider attending a council assembly meeting in the future.(please check the box that best reflects your opinion about the statement that follows)



## **Gender**

#### Are you male or female?



## **Disability**

Do you consider yourself to have a disability or long term illness?



## Age group

What is your age group?



## **Ethnicity**

#### What is your ethnic group?



# Religion

#### What is your religion or belief?