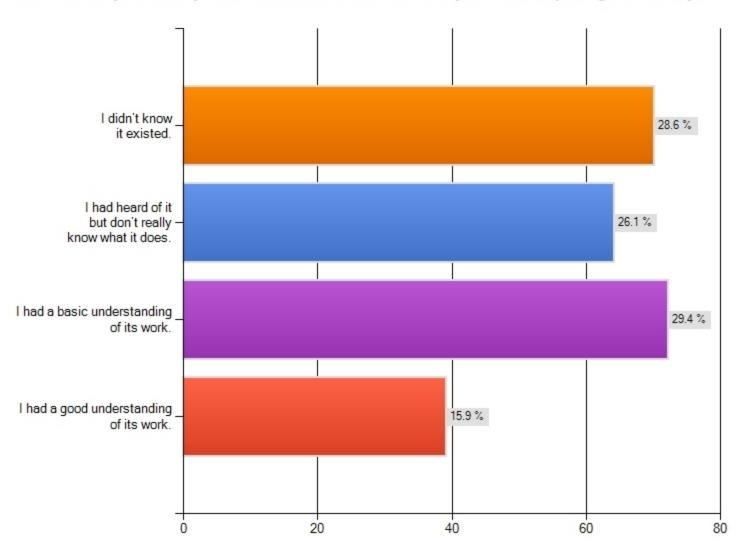

#### What you already knew about Council Assembly

Tell us what you already knew about the council assembly before completing this survey.