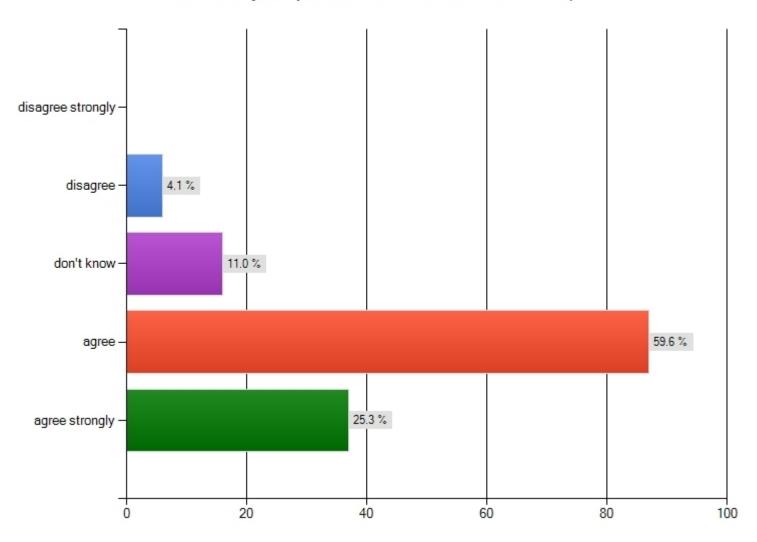

# I would consider attending a Council Assembly meeting in future

I would consider attending a council assembly meeting in the future.(please check the box that best reflects your opinion about the statement that follows)