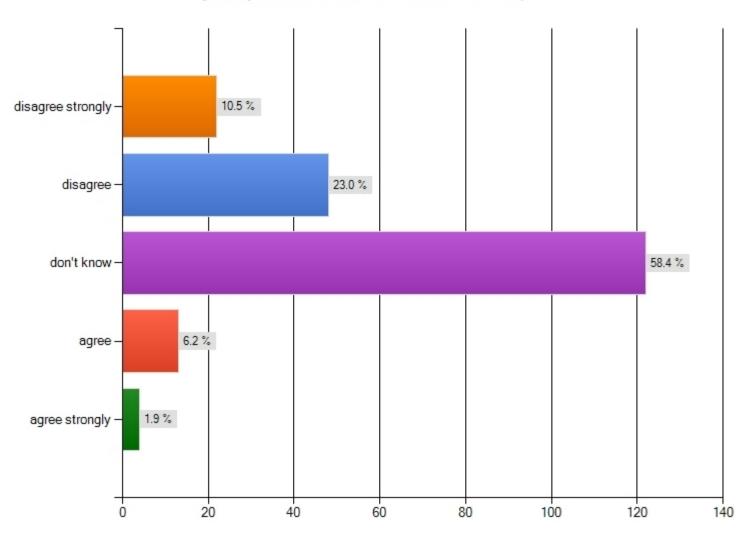

#### What you already knew about Council Assembly

Tell us what you already knew about the council assembly before completing this survey.