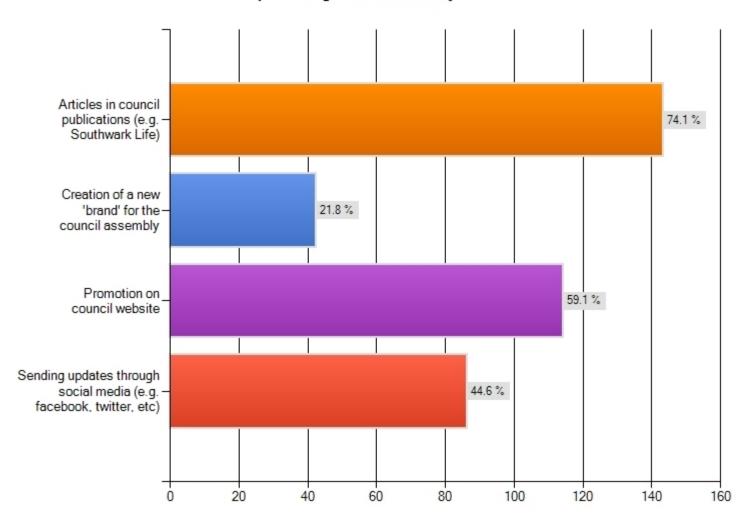

#### **Promoting Council Assembly**

We would like to find out the best way of letting people know about the council assembly and how it works. Which of the following do you think would work? Do you have any other ideas for promoting council assembly?