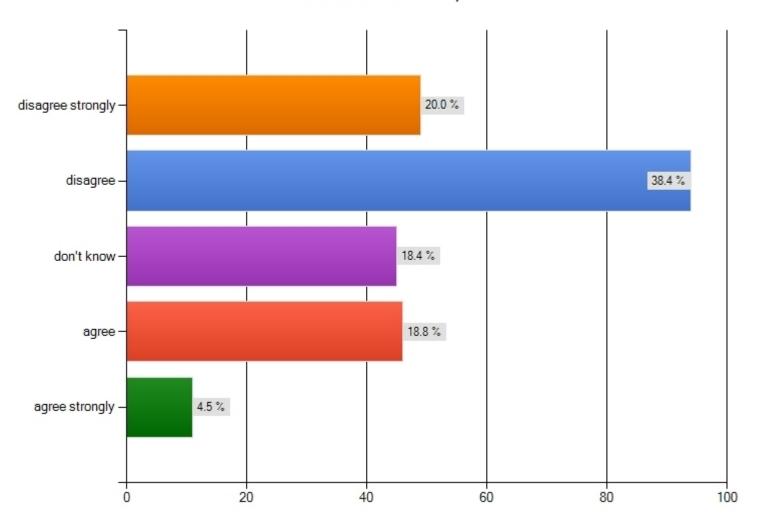

#### The current format works well...?

The council assembly works well in its current format.(please check the box that best reflects your opinion about the statement that follows)