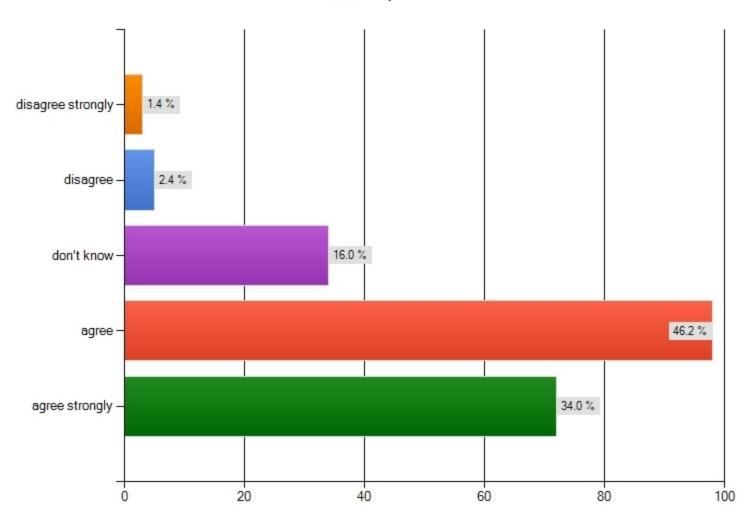

#### Should we do more to promote Council Assembly?

We should do more to promote council assembly so people know what it is and what it does. (please check the box that best reflects your opinion about the statement that follow)