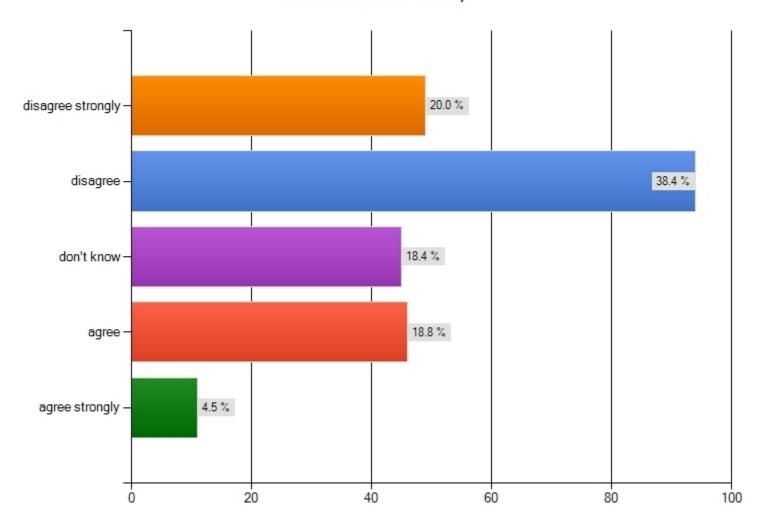

#### Should we do more to promote Council Assembly?

We should do more to promote council assembly so people know what it is and what it does. (please check the box that best reflects your opinion about the statement that follow)