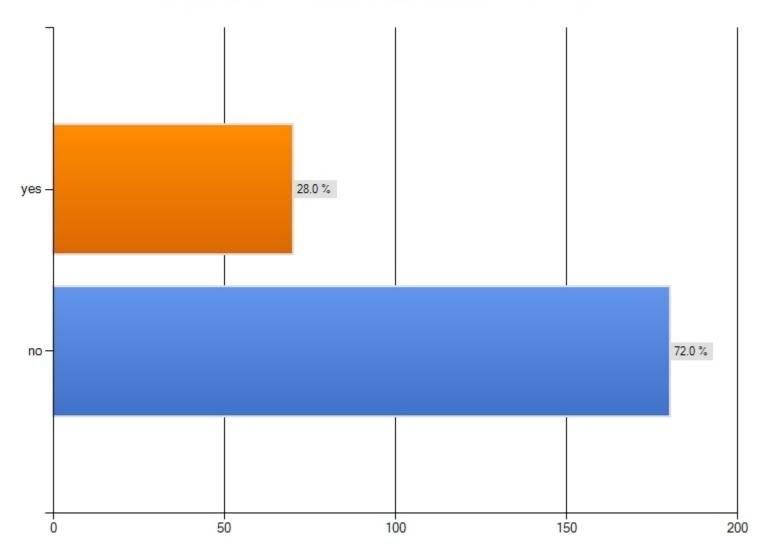

### Have you ever attended Council Assembly?

Have you ever attended Southwark's council assembly?