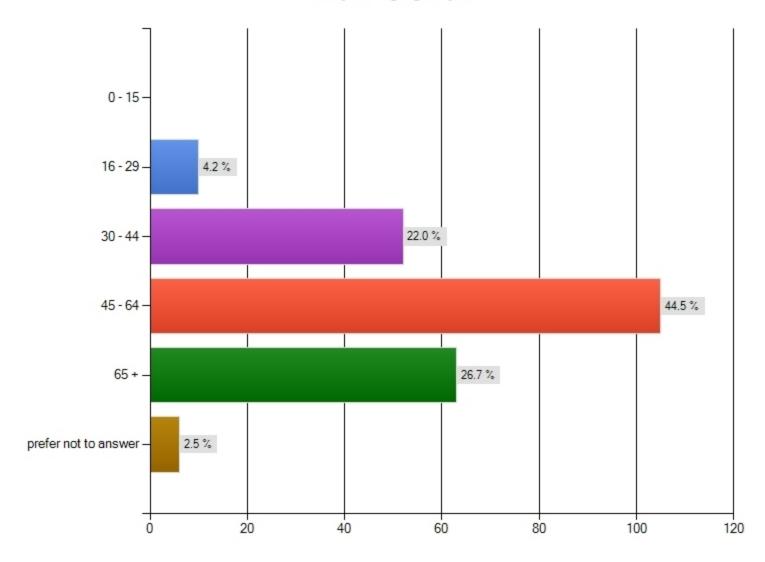

re is sufficient information and help available to enable me and other people to make the most of the above opportunities.(please check the box that best reflects your opinion about the statement that follows)



#### The current format works well...?

The council assembly works well in its current format.(please check the box that best reflects your opinion about the statement that follows)



# I would consider attending a Council Assembly meeting in future

I would consider attending a council assembly meeting in the future.(please check the box that best reflects your opinion about the statement that follows)



## **Gender**

#### Are you male or female?



## **Disability**

Do you consider yourself to have a disability or long term illness?



## Age group

What is your age group?



## **Ethnicity**

#### What is your ethnic group?



# Religion

#### What is your religion or belief?