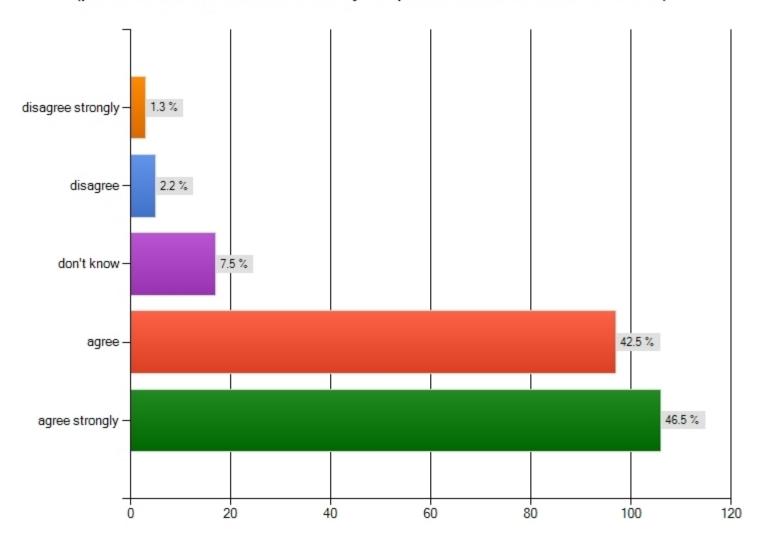

#### Should we do more to promote Council Assembly?

We should do more to promote council assembly so people know what it is and what it does. (please check the box that best reflects your opinion about the statement that follow)