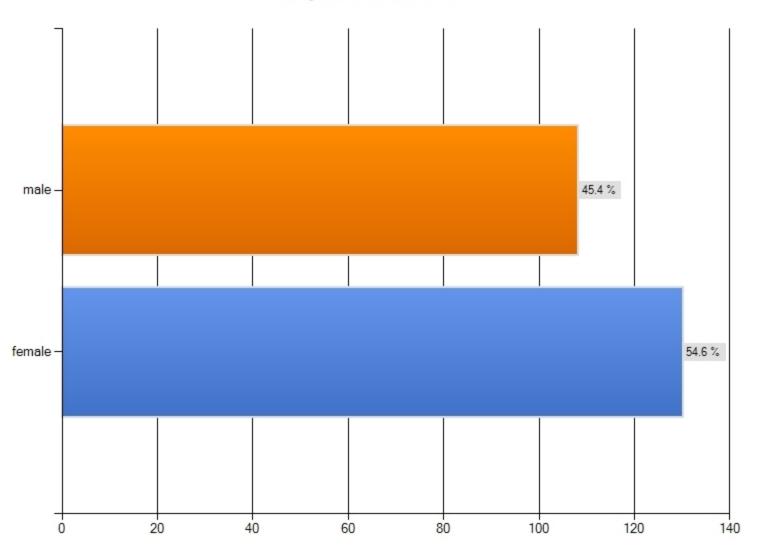

box that best reflects your opinion about the statement that follows)



#### Is there enough information available?

I believe there is sufficient information and help available to enable me and other people to make the most of the above opportunities.(please check the box that best reflects your opinion about the statement that follows)



#### The current format works well...?

The council assembly works well in its current format.(please check the box that best reflects your opinion about the statement that follows)



# I would consider attending a Council Assembly meeting in future

I would consider attending a council assembly meeting in the future.(please check the box that best reflects your opinion about the statement that follows)



## **Gender**

#### Are you male or female?



## **Disability**

Do you consider yourself to have a disability or long term illness?



## Age group

What is your age group?



## **Ethnicity**

#### What is your ethnic group?



# Religion

#### What is your religion or belief?