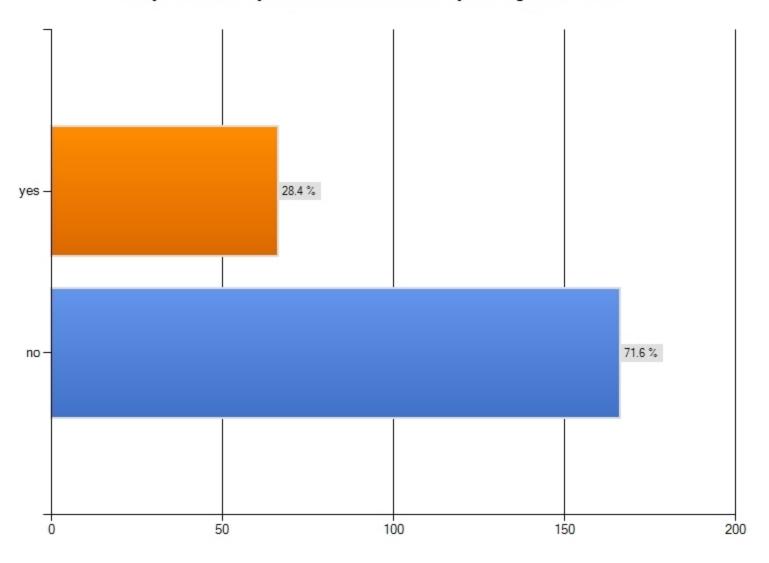

## **Disability**

Do you consider yourself to have a disability or long term illness?